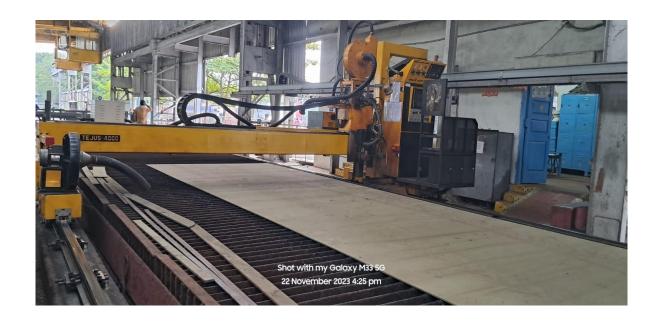

## To identify, record and retrieve the assets in various departments of HSL.

- a) **Problem statement:** To identify the assets in each and every department.
- b) Background: HSL has more number of assets which are unidentified and have less informative data. To ascertain the data of yard facilities: Year of installation, asset depreciation value, location and to know the life cycle of the equipment. To identify the equipment in the layout of the yard. Each assert is to be identified through over latest technology via web app or mobile.
- c) **Solution:** Latest technology via web app or mobile or digital barcoding system.
- d) **Expected outcome:** asset identification, assessment and valuation.
- e) Conclusion: To know the yard facilities.