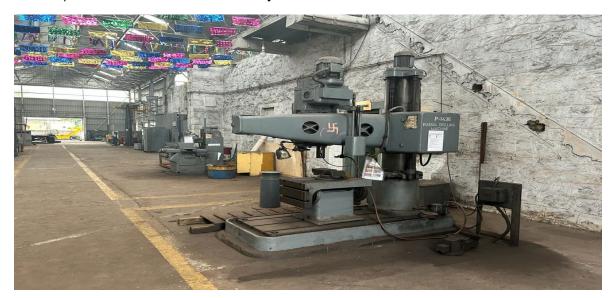

## To identify, record and retrieve the assets in various departments of HSL.

- a) **Problem statement:** To identify the assets in each and every department.
- b) Background: HSL has more number of assets which are unidentified and have less informative data. To ascertain the data of yard facilities: Year of installation, asset depreciation value, location and to know the life cycle of the equipment. To identify the equipment in the layout of the yard. Each assert is to be identified through over latest technology via web app or mobile.
- c) **Solution:** Latest technology via web app or mobile or digital barcoding system.
- d) **Expected outcome:** asset identification, assessment and valuation.
- e) Conclusion: To know the yard facilities.