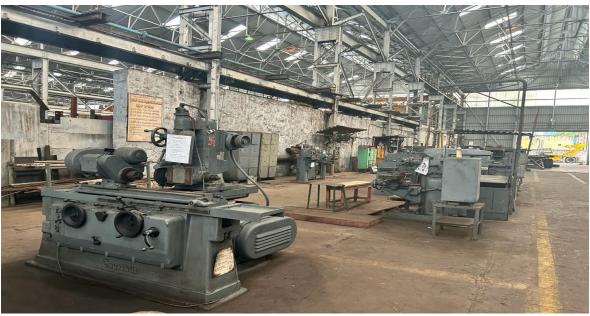

## To identify, record and retrieve the assets in various departments of HSL.

- a) **Problem statement:** To identify the assets in each and every department.
- b) Background: HSL has more number of assets which are unidentified and have less informative data. To ascertain the data of yard facilities: Year of installation, asset depreciation value, location and to know the life cycle of the equipment. To identify the equipment in the layout of the yard. Each assert is to be identified through over latest technology via web app or mobile.
- c) **Solution:** Latest technology via web app or mobile or digital barcoding system.
- d) **Expected outcome:** asset identification, assessment and valuation.
- e) Conclusion: To know the yard facilities.